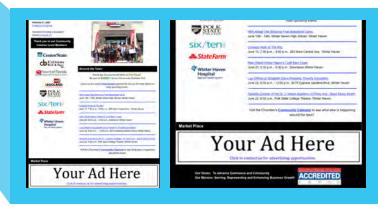

#### HORIZONTAL BANNER

970 PIXELS WIDE X 90 PIXELS HIGH

PER MONTH ----- \$200 PER FULL YEAR ----- \$1500 [SAVE \$900]

### **SQUARE BANNER**

300 PIXELS WIDE X 300 PIXELS HIGH

PER MONTH ----- \$200 PER FULL YEAR ----- \$1500 [SAVE \$900]

## FIRST THING WEEKLY E-NEWSLETTER

600 PIXELS WIDE X 150 PIXELS HIGH 200 PIXELS WIDE X 300 PIXELS HIGH

PER ONE AD ----- \$75
PER ONE MONTH ---- \$200
SAVE \$100 PER MONTH!

**QUESTIONS? E-MAIL:** 